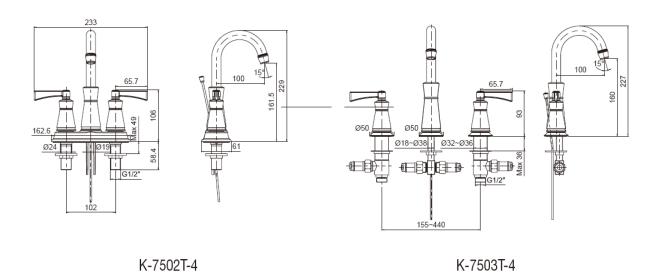

## LAVATORY FAUCET

ARCHER K-7502T-4/K-7503T-4

## **Product Specification:**

| Model     | Spout  | Handle         | Dimension | Includes                                                         | Finish                                                                       |
|-----------|--------|----------------|-----------|------------------------------------------------------------------|------------------------------------------------------------------------------|
|           | Reach# |                |           |                                                                  |                                                                              |
| K-7502T-4 | 100 mm | Dual<br>Handle | 4"        | Valve, handle,<br>spout, aerator,<br>drain and<br>connection kit | Polished Chrome (-CP) Vibrant French Gold (-AF) Vibrant Brushed Nickel (-BN) |
| K-7503T-4 |        |                | 8"        |                                                                  |                                                                              |

<sup>#</sup> Reach: the distance between the spout and center of the faucet opening hole

## **Product Dimension:**

Please note that the above information are subject to change without notice.